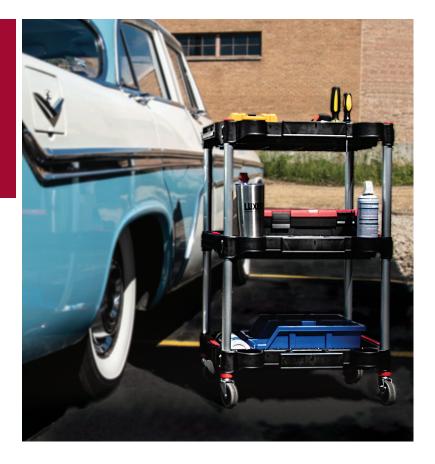

## **MECHANICS CART**

The Luxor Mechanic's Three-Shelf Cart is a customer favorite because it keeps tools organized, in plain site, and within easy reach. Quite simply, it makes every job easier. Each shelf features a smart assortment of dividers, cubbies, and slots to ensure every wrench, screwdriver, socket, and more has a place. Additional handy features include an integrated magnetic tool holder, bottle/cup holders, and built-in cord wraps to clean up cable clutter. A compact size and smoothrolling locking casters make it easy to maneuver in a tight workspace. With a home for nearly every common tool, this mobile mechanic's utility cart is a perfect addition to any garage or service center.