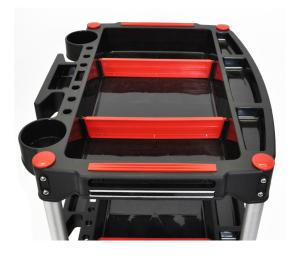

## Features:

- Three shelves, each offering specialized dividers and compartmentalized tool holders
- Built in bottle holders and cord wraps
- Exterior magnetic tool holder
- Polyamide shelves; aluminum legs
- High-quality 3" casters, two with locking brakes
- Maximum weight capacity: 44 lbs. per shelf (evenly distributed)