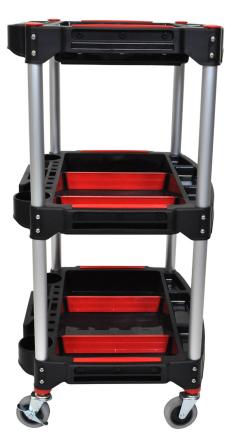

## **MECHANICS CART**

The Luxor Mechanic's Three-Shelf Cart is a customer favorite because it keeps tools organized, in plain site, and within easy reach. Quite simply, it makes every job easier. Each shelf features a smart assortment of dividers, cubbies, and slots to ensure every wrench, screwdriver, socket, and more has a place. Additional handy features include an integrated magnetic tool holder, bottle/cup holders, and built-in cord wraps to clean up cable clutter. A compact size and smoothrolling locking casters make it easy to maneuver in a tight workspace. With a home for nearly every common tool, this mobile mechanic's utility cart is a perfect addition to any garage or service center.

## Features:

- Three shelves, each offering specialized dividers and compartmentalized tool holders
- Built in bottle holders and cord wraps
- Exterior magnetic tool holder
- Polyamide shelves; aluminum legs
- High-quality 3" casters, two with locking brakes
- Maximum weight capacity: 44 lbs. per shelf (evenly distributed)