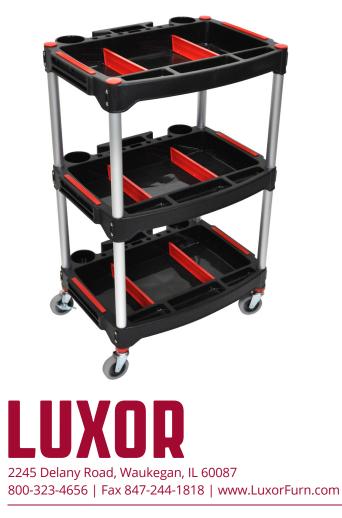

## MECHANICS CART MC-3

Luxor's rolling tool cart is packed with features and attractively priced. The combination of value, function, and maneuverability makes it perfect for any garage.

2245 Delany Road, Waukegan, IL 60087 800-323-4656 | Fax 847-244-1818 | www.LuxorFurn.com