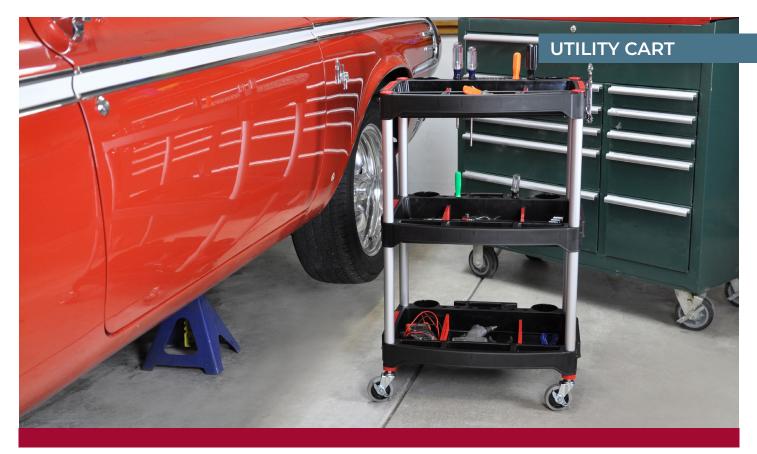

## **MECHANICS CART**

The Luxor Mechanic's Three-Shelf Cart is a customer favorite because it keeps tools organized, in plain site, and within easy reach. Quite simply, it makes every job easier. Each shelf features a smart assortment of dividers, cubbies, and slots to ensure every wrench, screwdriver, socket, and more has a place. Additional handy features include an integrated magnetic tool holder, bottle/cup holders, and built-in cord wraps to clean up cable clutter. A compact size and smoothrolling locking casters make it easy to maneuver in a tight workspace. With a home for nearly every common tool, this mobile mechanic's utility cart is a perfect addition to any garage or service center.

## Features:

- Three shelves, each offering specialized dividers and compartmentalized tool holders
- Built in bottle holders and cord wraps
- Exterior magnetic tool holder
- Polyamide shelves; aluminum legs
- High-quality 3" casters, two with locking brakes
- Maximum weight capacity: 44 lbs. per shelf (evenly distributed)