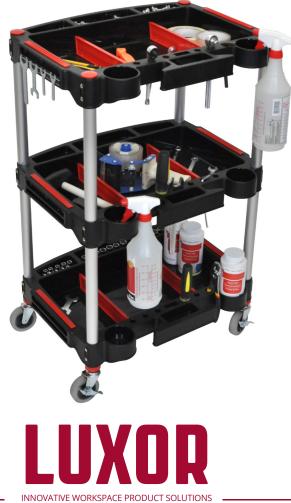

## **MECHANICS CART**

The Luxor Mechanic's Three-Shelf Cart is a customer favorite because it keeps tools organized, in plain site, and within easy reach. Quite simply, it makes every job easier. Each shelf features a smart assortment of dividers, cubbies, and slots to ensure every wrench, screwdriver, socket, and more has a place. Additional handy features include an integrated magnetic tool holder, bottle/cup holders, and built-in cord wraps to clean up cable clutter. A compact size and smoothrolling locking casters make it easy to maneuver in a tight workspace. With a home for nearly every common tool, this mobile mechanic's utility cart is a perfect addition to any garage or service center.

## Features:

- Three shelves, each offering specialized dividers and compartmentalized tool holders
- Built in bottle holders and cord wraps
- Exterior magnetic tool holder
- Polyamide shelves; aluminum legs
- High-quality 3" casters, two with locking brakes
- Maximum weight capacity: 44 lbs. per shelf (evenly distributed)

## MECHANICS CART MC-3

Luxor's rolling tool cart is packed with features and attractively priced. The combination of value, function, and maneuverability makes it perfect for any garage.

2245 Delany Road, Waukegan, IL 60087 800-323-4656 | Fax 847-244-1818 | www.LuxorFurn.com